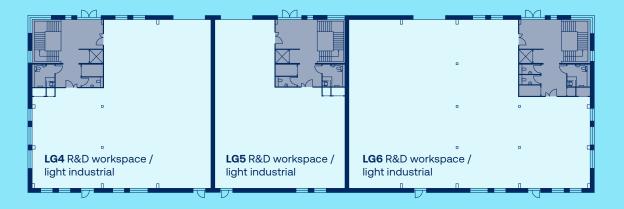

### **Logica 2** Floorplans

#### **Ground floor**

### **Logica 2** Schedule of areas

#### from 5,957 to 24,383 sq ft

| Unit name                 | Floor       | Description                      | Area (sq m) | Area (sq ft) |
|---------------------------|-------------|----------------------------------|-------------|--------------|
| LG4                       | Ground      | R&D workspace / light industrial | 495         | 5,323        |
|                           | First floor | Office                           | 190         | 2,044        |
|                           |             |                                  | 685         | 7,367        |
| LG5                       | Ground      | R&D workspace / light industrial | 366         | 3,934        |
|                           | First floor | Office                           | 188         | 2,023        |
|                           |             |                                  | 554         | 5,957        |
| LG6                       | Ground      | R&D workspace / light industrial | 667         | 7,174        |
|                           | First floor | Office                           | 361         | 3,885        |
|                           |             |                                  | 1,028       | 11,059       |
| Total Building Area (GIA) |             |                                  | 2,267       | 24,383       |