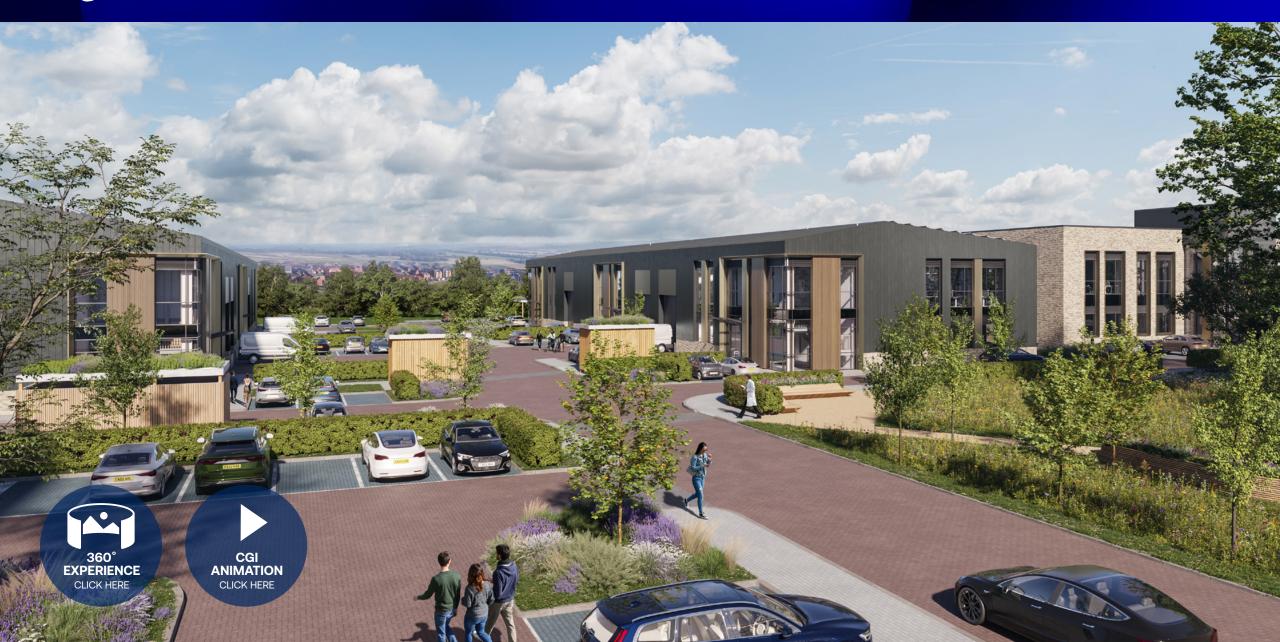

Indicative CGI for Logica 1 & 2 exterior

Logica 1

Logica 2

Phase One

Future Phases

Two brand new, flexible, mid-tech/R&D buildings with availability from 5,957 to 31,226 sq ft and boasting 8m clear internal height, roller shutter doors, solar panelled

**Doubly impressive** 

**Available Summer 2026** 

roof and a CAT A fitout.

**Future Phases** 

#### Grove Business Park: Logica