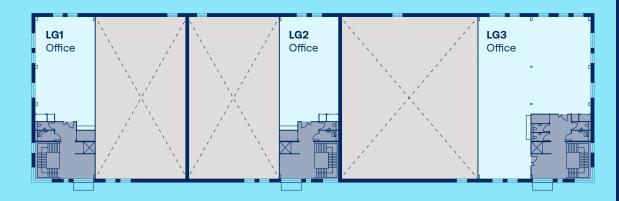

### **Logica 1** Floorplans

#### **First floor**

### Logica 1 Schedule of areas

from 8,383 to 31,226 sq ft

| Unit name                      | Floor       | Description                      | Area (sq m) | Area (sq ft) |
|--------------------------------|-------------|----------------------------------|-------------|--------------|
| LG1                            | Ground      | R&D workspace / light industrial | 564         | 6,065        |
|                                | First floor | Office                           | 217         | 2,335        |
|                                |             |                                  | 781         | 8,400        |
| LG2                            | Ground      | R&D workspace / light industrial | 564         | 6,065        |
|                                | First floor | Office                           | 215         | 2,318        |
|                                |             |                                  | 779         | 8,383        |
| LG3                            | Ground      | R&D workspace / light industrial | 931         | 10,021       |
|                                | First floor | Office                           | 411         | 4,422        |
|                                |             |                                  | 1,342       | 14,443       |
| -<br>Total Building Area (GIA) |             |                                  | 2,902       | 31,226       |