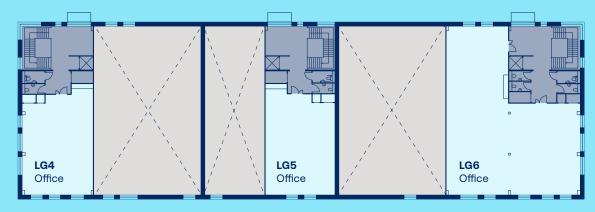

### **Logica 2** Floorplans

#### **Ground floor**

#### **First floor**

### **Logica 2** Schedule of areas

#### from 5,957 to 24,383 sq ft

| Unit name                 | Floor       | Description                      | Area (sq m) | Area (sq ft) |
|---------------------------|-------------|----------------------------------|-------------|--------------|
| LG4                       | Ground      | R&D workspace / light industrial | 495         | 5,323        |
|                           | First floor | Office                           | 190         | 2,044        |
|                           |             |                                  | 685         | 7,367        |
| LG5                       | Ground      | R&D workspace / light industrial | 366         | 3,934        |
|                           | First floor | Office                           | 188         | 2,023        |
|                           |             |                                  | 554         | 5,957        |
| LG6                       | Ground      | R&D workspace / light industrial | 667         | 7,174        |
|                           | First floor | Office                           | 361         | 3,885        |
|                           |             |                                  | 1,028       | 11,059       |
| Total Building Area (GIA) |             |                                  | 2,267       | 24,383       |