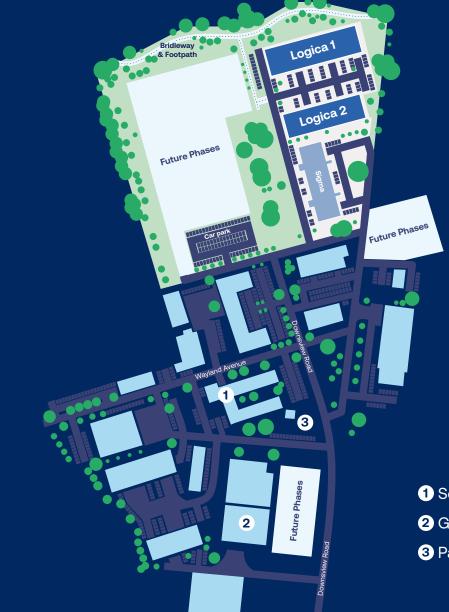

| 188         | 2,023        |
|                           |             |                                  | 554         | 5,957        |
| LG6                       | Ground      | R&D workspace / light industrial | 667         | 7,174        |
|                           | First floor | Office                           | 361         | 3,885        |
|                           |             |                                  | 1,028       | 11,059       |
| Total Building Area (GIA) |             |                                  | 2,267       | 24,383       |

hindicative only. Not to scale.

### **Businesses at the Park**

A diverse range of industries are represented at The Park including technology, research, bio-tech, engineering and health and pharmaceuticals.



### Siteplan



Serviced offices
Gym
Park Café

### **Guiding partnerships**



### **Guiding discovery**



Grove Business Park: Logica

### **Guiding enterprise**



### **Location and access**



Grove Business Park sits at the north west edge of Wantage within the Vale of White Horse sector of Oxfordshire's expanding Science Vale hub. It has excellent access to extensive local residential accommodation and transport through the wider road and rail networks.

Whether it is east to London, north to Birmingham or west to Bristol, the area is well connected. Locally the new Wantage East Link Road (WELR) has brought access direct to the Park by-passing the historic market town centre.

miles from A34 / Harwell Campus



miles from **A420** 



miles from

J14/M4

in less than 15 mins.

Local bus routes l