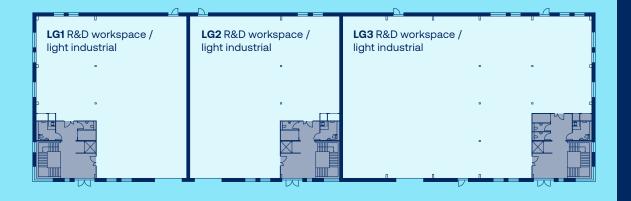

### **Logica 1** Floorplans

#### **Ground floor**

### Logica 1 Schedule of areas

from 8,383 to 31,226 sq ft

| Unit name                      | Floor       | Description                      | Area (sq m) | Area (sq ft) |
|--------------------------------|-------------|----------------------------------|-------------|--------------|
| LG1                            | Ground      | R&D workspace / light industrial | 564         | 6,065        |
|                                | First floor | Office                           | 217         | 2,335        |
|                                |             |                                  | 781         | 8,400        |
| LG2                            | Ground      | R&D workspace / light industrial | 564         | 6,065        |
|                                | First floor | Office                           | 215         | 2,318        |
|                                |             |                                  | 779         | 8,383        |
| LG3                            | Ground      | R&D workspace / light industrial | 931         | 10,021       |
|                                | First floor | Office                           | 411         | 4,422        |
|                                |             |                                  | 1,342       | 14,443       |
| -<br>Total Building Area (GIA) |             |                                  | 2,902       | 31,226       |