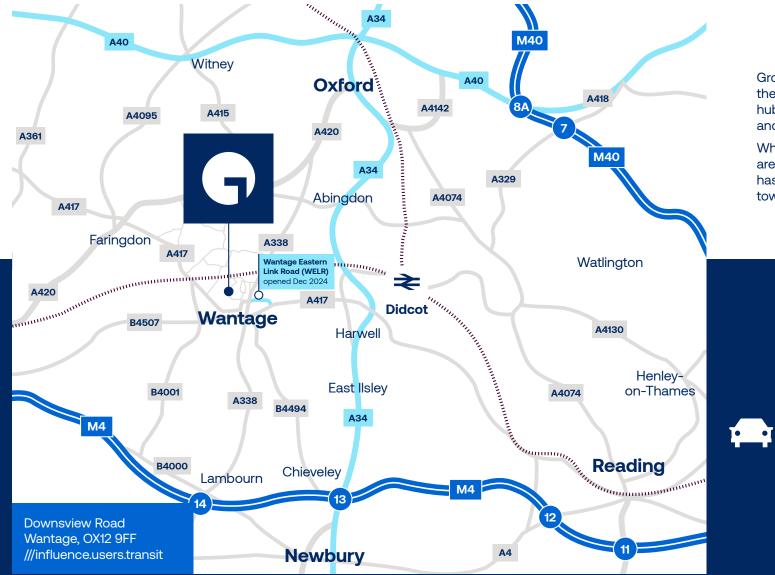

### **Location and access**

Grove Business Park sits at the north west edge of Wantage within the Vale of White Horse sector of Oxfordshire's expanding Science Vale hub. It has excellent access to extensive local residential accommodation and transport through the wider road and rail networks.

Whether it is east to London, north to Birmingham or west to Bristol, the area is well connected. Locally the new Wantage East Link Road (WELR) has brought access direct to the Park by-passing the historic market town centre.

miles from A34 / Harwell Campus

miles from **A420** 

miles from

J14/M4

in less than 15 mins.

Local bus routes linked with residential development

**Didcot Parkway** 

**Mainline Rail Station** 

10 miles away

Direct services to

London (Paddington)

in under 45 mins and Oxford City centre OX12 9FF

What Three Words ///influence.users.transit

info@grovebusinesspark.co.uk

grovebusinesspark.co.uk

The owner of this property does not make or give, and neither Savills or their respective employees have authority to make or give, any representation or warranty whatever in relation to this property or properties. The details given are believed to be correct and, where practical, reasonable steps have been taken to ensure their accuracy, but this cannot be guaranteed and are expressly excluded through any contract. Savills, and their respective employees accept no responsibility for information supplied to them by the owner or any third party. May 2025.