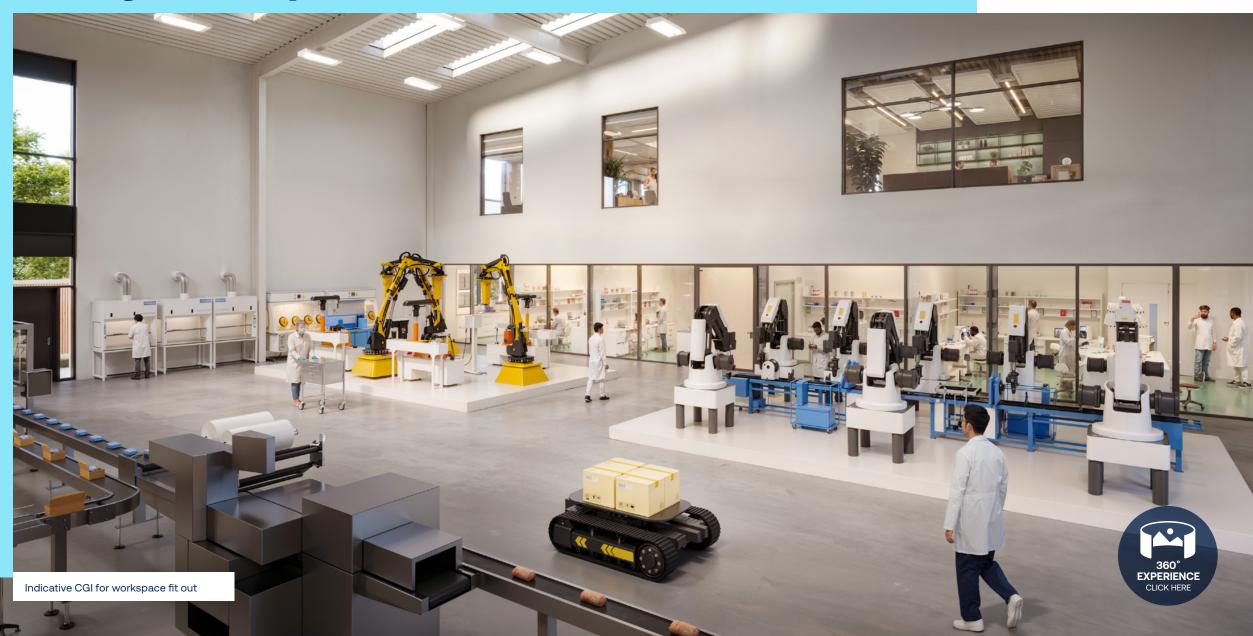

| 554         | 5,957        |
| LG6                       | Ground      | R&D workspace / light industrial | 667         | 7,174        |
|                           | First floor | Office                           | 361         | 3,885        |
|                           |             |                                  | 1,028       | 11,059       |
| Total Building Area (GIA) |             |                                  | 2,267       | 24,383       |

hindicative only. Not to scale.

### **Businesses at the Park**

A diverse range of industries are represented at The Park including technology, research, bio-tech, engineering and health and pharmaceuticals.



### Siteplan



Serviced offices
Gym
Park Café

### **Guiding partnerships**



### **Guiding discovery**



Grove Business Park: Logica

### **Guiding enterprise**



### **Location and access**



Grove Business Park sits at the north west edge of Wantage within the Vale of White Horse sector of Oxfordshire's expanding Science Vale hub. It has excellent access to extensive local residential accommodation and transport through the wider road and rail networks.

Whether it is east to London, north to Birmingham or west to Bristol, the area is well connected. Locally the new Wantage East Link Road (WELR) has brought access direct to the Park by-passing the historic market town centre.

miles from A34 / Harwell Campus



miles from **A420** 



miles from

J14/M4

in less than 15 mins.

Local bus routes linked with residential development

**Didcot Parkway** 

**Mainline Rail Station** 

10 miles