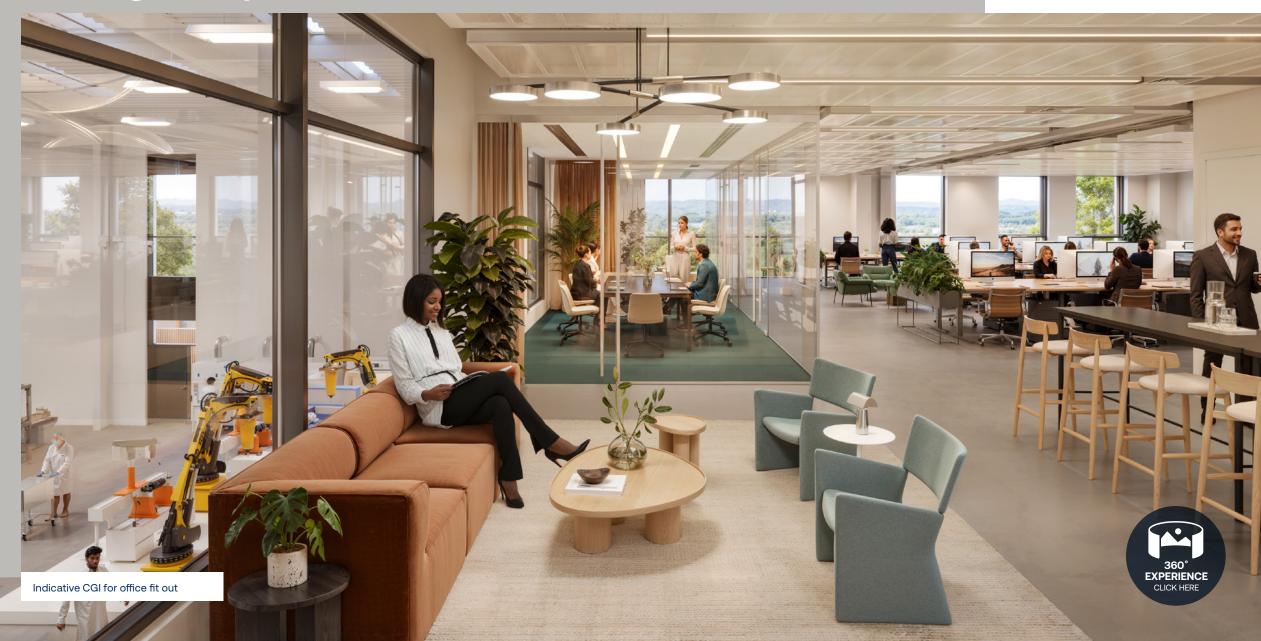

Indicative CGI for Logica 1 & 2 exterior

Logica 1

Logica 2

Phase One

Future Phases

Two brand new, flexible, mid-tech/R&D buildings with availability from 5,957 to 31,226 sq ft and boasting 8m clear internal height, roller shutter doors, solar panelled

**Doubly impressive** 

**Available Summer 2026** 

roof and a CAT A fitout.

**Future Phases** 