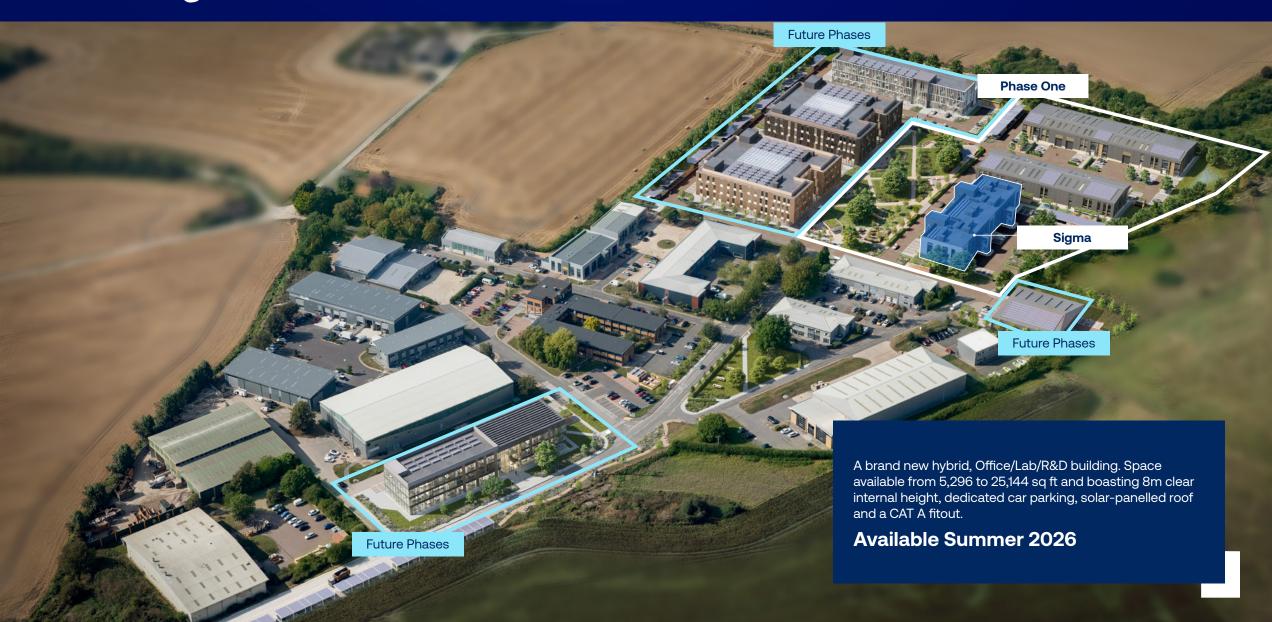

### **Sigma** Specification

Purpose built high specification lab enabled office building with space available from 5,296 sq ft (492 sq m) to 25,144 sq ft (2,336 sq m) NIA. Available Summer 2026.

Boasting 4.4m clear internal height (ground floor)

## **Availability**

from 5,296 to 25,144 sq ft

| Unit name                 | Floor       | Description                  | Area (sq m) | Area (sq ft) |
|---------------------------|-------------|------------------------------|-------------|--------------|
| SG1                       | Ground      | Lab / office / R&D workspace | 338         | 3,638        |
|                           | First floor | Office / lab                 | 338         | 3,638        |
|                           |             |                              | 676         | 7,276        |
| SG2                       | Ground      | Lab / office / R&D workspace | 246         | 2,648        |
|                           | First floor | Office / lab                 | 246         | 2,648        |
|                           |             |                              | 492         | 5,296        |
| SG3                       | Ground      | Lab / office / R&D workspace | 246         | 2,648        |
|                           | First floor | Office / lab                 | 246         | 2,648        |
|                           |             |                              | 492         | 5,296        |
| SG4                       | Ground      | Lab / office / R&D workspace | 338         | 3,638        |
|                           | First floor | Office / lab                 | 338         | 3,638        |
|                           |             |                              | 676         | 7,276        |
| Total Building Area (NIA) |             |                              | 2,336       | 25,144       |

### Siteplan