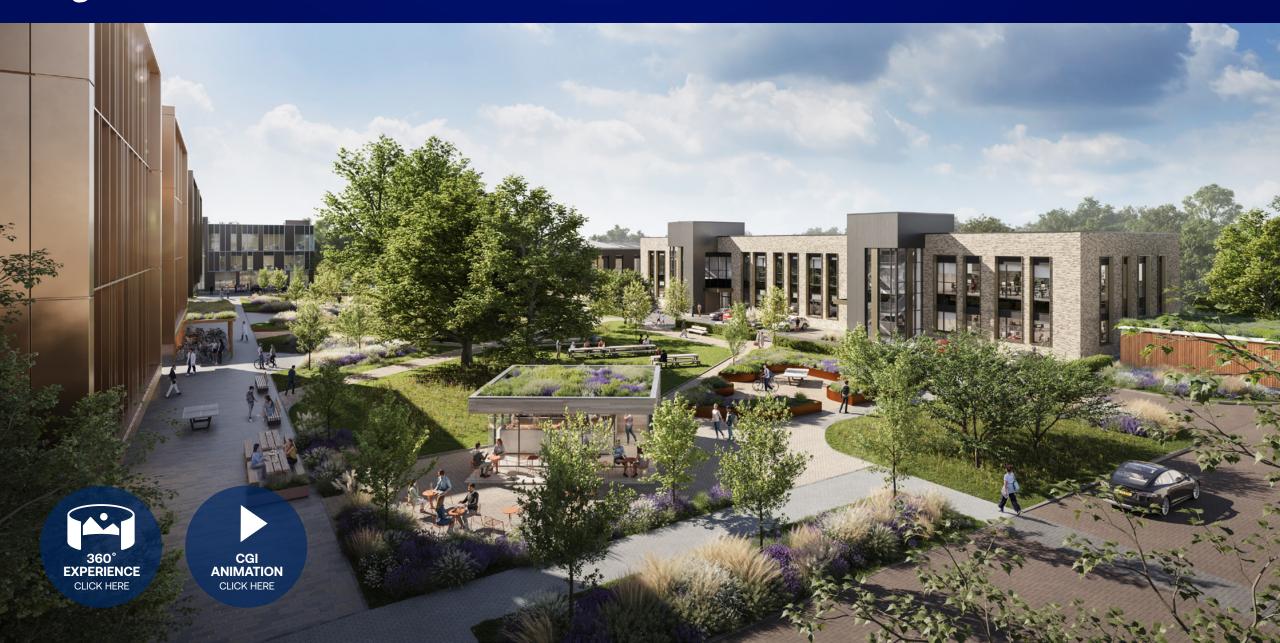

## This is Sigma



# Sigma Overview



### **Sigma** Specification

Purpose built high specification lab enabled office building with space available from 5,296 sq ft (492 sq m) to 25,144 sq ft (2,336 sq m) NIA. Available Summer 2026.



Boasting 4.4m clear internal height (ground floor)



Generous power supply



Solar panels on the roof



Covered cycle shelters



Dedicated tenant plant compounds



Passenger lifts



CAT A office fit out



Level access roller shutter door



RF4 vibration factor (ground floor)



70 car parking spaces (25% EV charging)



Targeting EPC 'A'



Feature reception

## **Floorplans**

# SG1 Lab / office / R&D workspace R&D workspa

# SG1 Office / lab SG2 Office / lab SG3 Office / lab SG4 Office / lab

## **Availability**

from 5,296 to 25,144 sq ft

| Unit name                 | Floor