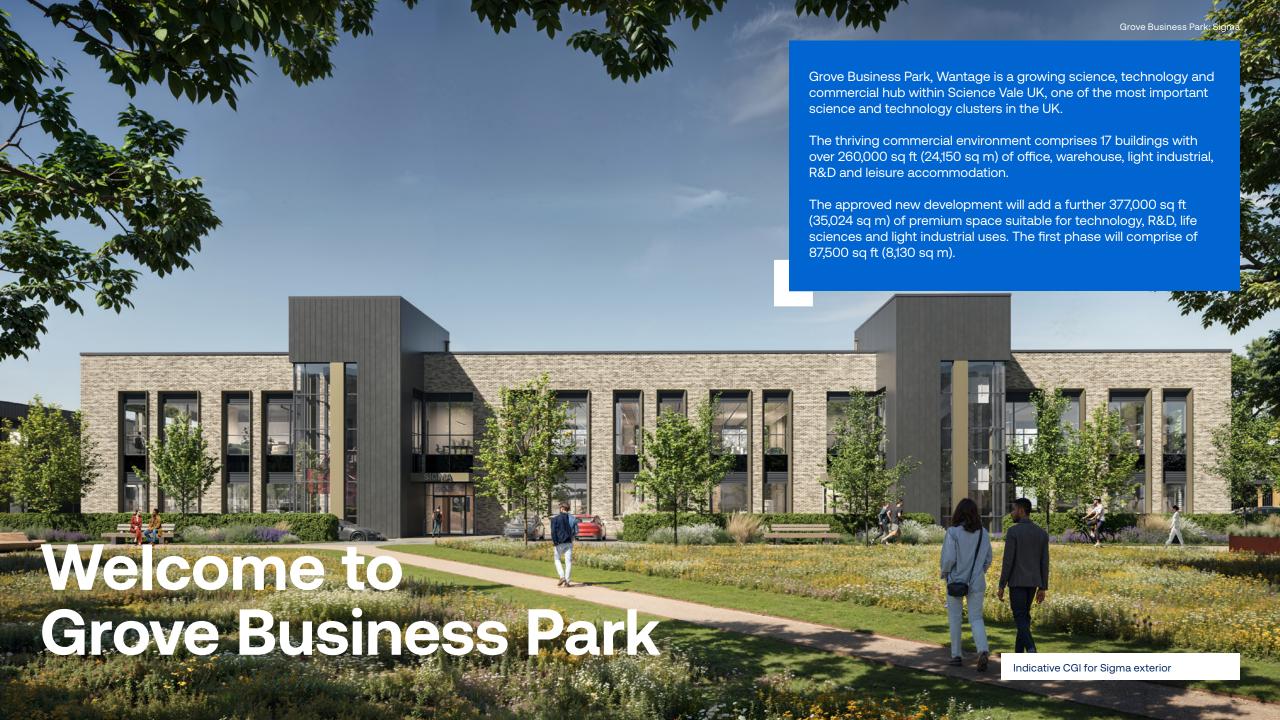

## This is Sigma



# Sigma Overview



### **Sigma** Specification

Purpose built high specification lab enabled office building with space available from 5,296 sq ft (492 sq m) to 25,144 sq ft (2,336 sq m) NIA. Available Summer 2026.



Boasting 4.4m clear internal height (ground floor)



Generous power supply



Solar panels on the roof



Covered cycle shelters



Dedicated tenant plant compounds



Passenger lifts



CAT A office fit out



Level access roller shutter door



RF4 vibration factor (ground floor)



70 car parking spaces (25% EV charging)



Targeting EPC 'A'



Feature reception

## **Floorplans**

# SG1 Lab / office / R&D workspace R&D workspa

# SG1 Office / lab SG2 Office / lab SG3 Office / lab SG4 Office / lab

## **Availability**

from 5,296 to 25,144 sq ft

|