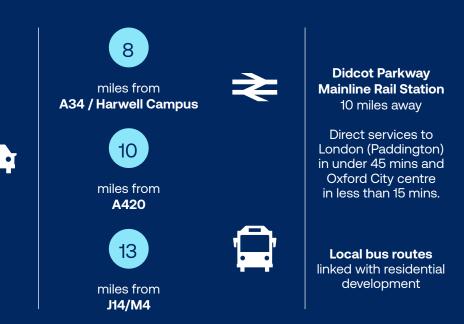

#### **Location and access**

A34 A40 Witney A40 Oxford A418 A4142 A4095 A361 Abingdon A4074 A417 Faringdon A338 A417 Wantage Eastern Watlington opened Dec 2024 Didcot Management A4074

A4074

Reading A417 Wantage Harwell East IIsley B4001 A338 B4494 B4000 Chieveley Lambourn **Downsview Road** Wantage, OX12 9FF ///influence.users.transit Newbury

Grove Business Park sits at the north west edge of Wantage within the Vale of White Horse sector of Oxfordshire's expanding Science Vale hub. It has excellent access to extensive local residential accommodation and transport through the wider road and rail networks.

Whether it is east to London, north to Birmingham or west to Bristol, the area is well connected. Locally the new Wantage East Link Road (WELR) has brought access direct to the Park by-passing the historic market town centre.