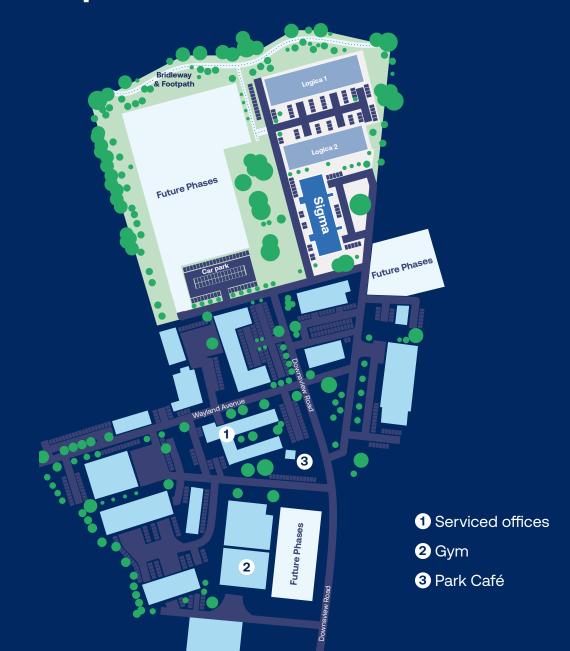

| 246         | 2,648        |
|                           |             |                              | 492         | 5,296        |
| SG4                       | Ground      | Lab / office / R&D workspace | 338         | 3,638        |
|                           | First floor | Office / lab                 | 338         | 3,638        |
|                           |             |                              | 676         | 7,276        |
| Total Building Area (NIA) |             |                              | 2,336       | 25,144       |

#### **Businesses at the Park**

A diverse range of industries are represented at The Park including technology, research, bio-tech, engineering and health and pharmaceuticals

ROOMNET



oxehealth



















### Siteplan



# Guiding partnerships



# **Guiding discovery**



#### **Location and access**

A34 A40 Witney A40 Oxford A418 A4142 A4095 A361 Abingdon A4074 A417 Faringdon A338 A417 Wantage Eastern Watlington opened Dec 2024 Didcot Management A4074

A4074

Reading A417 Wantage Harwell East IIsley B4001 A338 B4494 B4000 Chieveley Lambourn **Downsview Road** Wantage, OX12 9FF ///influence.users.transit Newbury

Grove Business Park sits at the north west edge of Wantage within the Vale of White Horse sector of Oxfordshire's expanding Science Vale hub. It has excellent access to extensive local residential accommodation and transport through the wider road and rail networks.

Whether it is east to London, north to Birmingham or west to Bristol, the area is well connected. Locally the new Wantage East L